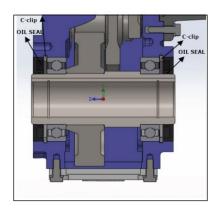

#### FHN-OPF-B5 Assembly Instructions: FHN - FMN

- 1. Remove the oil seal and C-clip from the output end opposite the input side.
- Install output flange kit①~⑤(1pc of gasket). After assembly, push on the opposite end of output flange to check if the shaft moves. If it does, add extra① to adjust the gap.
- 3. Remove the output flange kit ①~⑤, and apply silicone on the mating surface of output flange. (Fig.3) Then install the output flange kit back ①~⑤.
- 4. Adjust the oil level and breather plug position according to the installation location.

### FHN-OPS-S-B5 Assembly Instructions: FHN - FMN (FOR F47/67)

- 1. Remove the oil seal and C-clip from the output end opposite the input side.
- Install output flange kit①~⑥(1pc of gasket and spacer). After assembly, push on the opposite end of output flange to check if the shaft moves. If it does, add extra ②to adjust the gap.
- 3. Remove the output flange kit ①~⑤, and apply silicone on the mating surface of output flange. (Fig.3) Then install the output flange kit back ①~⑤.
- 4. Adjust the oil level and breather plug position according to the installation location.