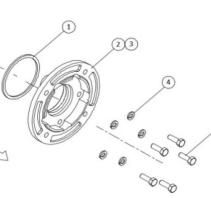

#### FHN-OPF-B5 Assembly Instructions: FHN - FMN

- 1. Remove the oil seal and C-clip from the output end opposite the input side.
- Install output flange kit①~⑤(1pc of gasket). After assembly, push on the opposite end of output flange to check if the shaft moves. If it does, add extra① to adjust the gap.
- 3. Remove the output flange kit ①~⑤, and apply silicone on the mating surface of output flange. (Fig.3) Then install the output flange kit back ①~⑤.
- 4. Adjust the oil level and breather plug position according to the installation location.

| No | Part Name   |
|----|-------------|
| 1  | Spacer      |
| 2  | Shim/Gasket |
| 3  | Flange      |
| 4  | Oil Seal    |
| 5  | Washer      |
| 6  | Screw       |

### FHN-OPS-S-B5 Assembly Instructions: FHN - FMN (FOR F47/67)

- 1. Remove the oil seal and C-clip from the output end opposite the input side.
- Install output flange kit①~⑥(1pc of gasket and spacer). After assembly, push on the opposite end of output flange to check if the shaft moves. If it does, add extra ②to adjust the gap.
- 3. Remove the output flange kit ①~⑤, and apply silicone on the mating surface of output flange. (Fig.3) Then install the output flange kit back ①~⑤.
- 4. Adjust the oil level and breather plug position according to the installation location.

(2)(3)

Figure 3

WorldWide Electric Corporation is a leading manufacturer of electric motors, motor controls, gear reducers, and generators. Offering fast, often same-day, shipping from seven regional US warehouses, WorldWide Electric takes pride in providing a competitive edge to our customers by responding to their requirements with urgency, technical expertise, and professionalism. © Copyright 2024 WorldWide Electric Corporation