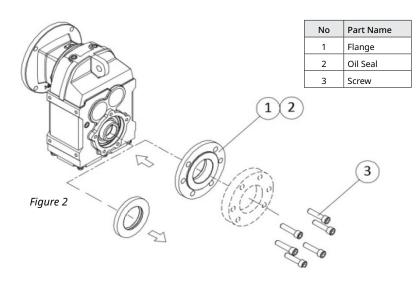

## FHN-OPF-B14 Assembly Instructions : FHN - FBN

- 1. Remove oil seal from the output end on the opposite of input (Fig. 1).
- 2. Install the output flange kit, parts (-3) (Fig. 2)
- 3. Adjust oil volume and breather plug position based on the mounting position. Refer to the Installation and Operation manual for details.

# (800) 808-2131

worldwideelectric.com

| Part Name   |  |
|-------------|--|
| Shim/Gasket |  |
| Flange      |  |
| Oil Seal    |  |
| Washer      |  |
| Screw       |  |
|             |  |