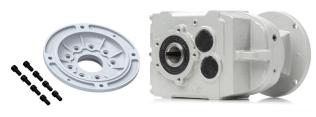

## FHN-OPF-B14 Assembly Instructions : FHN - FBN

- 1. Remove oil seal from the output end on the opposite of input (Fig. 1).
- 2. Install the output flange kit, parts (-3) (Fig. 2)
- 3. Adjust oil volume and breather plug position based on the mounting position. Refer to the Installation and Operation manual for details.

Figure 1

Continued on Next Page