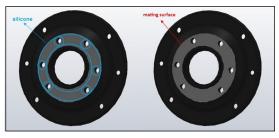

#### FHN-OPF-B5 Assembly Instructions: FHN - FMN

- 1. Remove the oil seal and C-clip from the output end opposite the input side.
- Install output flange kit①~⑤(1pc of gasket). After assembly, push on the opposite end of output flange to check if the shaft moves. If it does, add extra① to adjust the gap.
- 3. Remove the output flange kit ①~⑤, and apply silicone on the mating surface of output flange. (Fig.3) Then install the output flange kit back ①~⑤.
- 4. Adjust the oil level and breather plug position according to the installation location.

### FHN-OPS-S-B5 Assembly Instructions: FHN - FMN (FOR F47/67)

- 1. Remove the oil seal and C-clip from the output end opposite the input side.
- Install output flange kit①~⑥(1pc of gasket and spacer). After assembly, push on the opposite end of output flange to check if the shaft moves. If it does, add extra ②to adjust the gap.
- 3. Remove the output flange kit ①~⑤, and apply silicone on the mating surface of output flange. (Fig.3) Then install the output flange kit back ①~⑤.
- 4. Adjust the oil level and breather plug position according to the installation location.

(2)(3)

Figure 3

WorldWide Electric Corporation is a leading manufacturer of electric motors, motor controls, gear reducers, and generators. Offering fast, often same-day, shipping from seven regional US warehouses, WorldWide Electric takes pride in providing a competitive edge to our customers by responding to their requirements with urgency, technical expertise, and professionalism. © Copyright 2024 WorldWide Electric Corporation