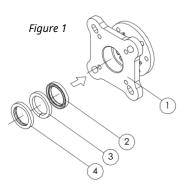

## **Instructions**

**Step 1 -** Please follow the sequence of installing the oil seals first, and then the gland seal to complete the adapter assembly (Fig. 1)

- Adapter
- 2. Oil seal
- 3. Gland seal
- 4. Oil seal