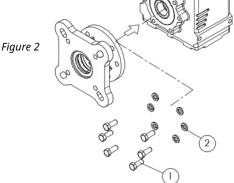

**Step 2 -** Install the Conversion flange into position using spring washers(2) and bolts (1) provided.

**Step 3 -** Install the key and shaft

- 1. Install the key (2) on the drive shaft (1).
- Put the drive shaft through the hollow bore of gearbox installing Spacer (7) as needed
- \*Spacer (7) (for F47/F67/F97 only)