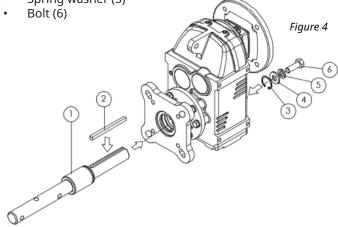

## Step 4 - Fix the Drive Shaft

- 1. Install parts of 3~6 in order to fix the drive shaft.
  - Snap ring (3)Retainer (4)
  - Spring washer (5)

WorldWide Electric Corporation is a leading manufacturer of electric motors, motor controls, gear reducers, and generators. Offering fast, often same-day, shipping from seven regional US warehouses, WorldWide Electric takes pride in providing a competitive edge to our customers by responding to their requirements with urgency, technical expertise, and professionalism.