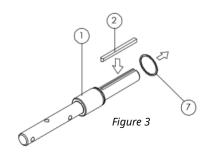

## Step 4 - Fix the Drive Shaft

- 1. Install parts of 3~6 in order to fix the drive shaft.
  - Snap ring (3)Retainer (4)
  - Spring washer (5)

WorldWide Electric Corporation is a leading manufacturer of electric motors, motor controls, gear reducers, and generators. Offering fast, often same-day, shipping from seven regional US warehouses, WorldWide Electric takes pride in providing a competitive edge to our customers by responding to their requirements with urgency, technical expertise, and professionalism.