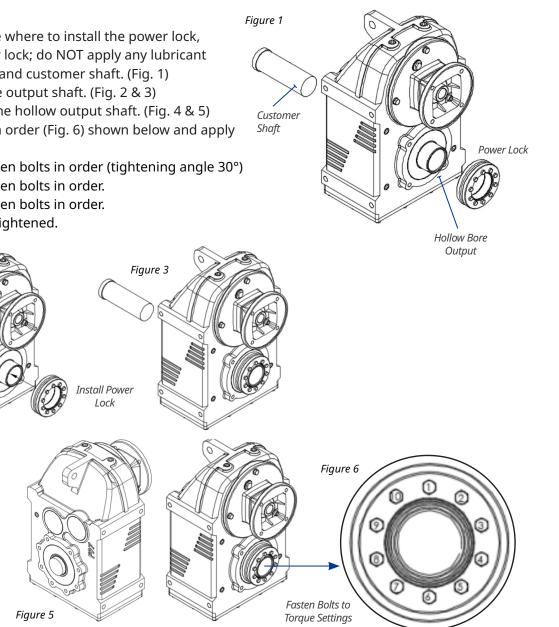

## Instructions

- 1. Clean output shaft surface where to install the power lock, customer shaft and power lock; do NOT apply any lubricant between the output shaft and customer shaft. (Fig. 1)
- 2. Install power lock onto the output shaft. (Fig. 2 & 3)
- 3. Install customer shaft in the hollow output shaft. (Fig. 4 & 5)
- 4. Fasten Power Lock bolts in order (Fig. 6) shown below and apply fastening torques:
  - Apply 7.35 Nm to fasten bolts in order (tightening angle 30°)
  - Apply 14.7 Nm to fasten bolts in order.
  - Apply 29.4 Nm to fasten bolts in order. ٠
  - Check bolts are well tightened.

Figure 2

Figure 4

Install Shaft

WorldWide Electric Corporation is a leading manufacturer of electric motors, motor controls, gear reducers, and generators. Offering fast, often same-day, shipping from seven regional US warehouses, WorldWide Electric takes pride in providing a competitive edge to our customers by responding to their requirements with urgency, technical expertise, and professionalism. © Copyright 2023 WorldWide Electric Corporation