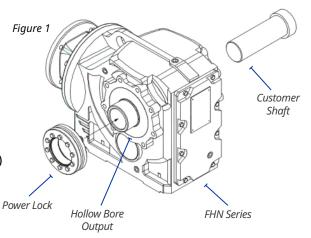

## **Right Side Instructions**

- 1. Clean output shaft surface where to install the power lock, customer shaft and power lock; do NOT apply any lubricant between the output shaft and customer shaft. (Fig. 1)
- 2. Install power lock onto the output shaft. (Fig. 2)
- 3. Install customer shaft in the hollow output shaft. (Fig. 3 & 4)
- 4. Fasten Power Lock bolts in order (Fig. 5 & 6) shown below and apply fastening torques:
  - Apply 2.95Nm to fasten bolts in order (tightening angle 30°)
  - Apply 5.9Nm to fasten bolts in order.
  - Apply 11.8Nm to fasten bolts in order.
  - Check bolts are well tightened.

## Left Side Instructions

- 1. Clean output shaft surface where to install the power lock, customer shaft and power lock; do NOT apply any lubricant between the output shaft and customer shaft. (Fig. 1)
- 2. Install power lock onto the output shaft. (Fig. 2)
- 3. Install customer shaft in the hollow output shaft. (Fig. 3 & 4)
- 4. Fasten Power Lock bolts in order shown below and apply fastening torques:
  - Apply 2.95Nm to fasten bolts in order (tightening angle 30°)
  - Apply 5.9Nm to fasten bolts in order.
  - Apply 11.8Nm to fasten bolts in order.
  - Check bolts are well tightened.