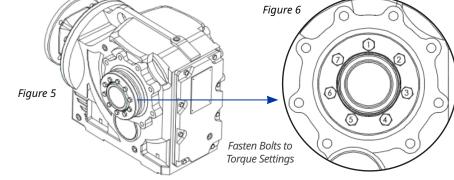

## **Right Side Instructions**

- 1. Clean output shaft surface where to install the power lock, customer shaft and power lock; do NOT apply any lubricant between the output shaft and customer shaft. (Fig. 1)
- 2. Install power lock onto the output shaft. (Fig. 2)
- 3. Install customer shaft in the hollow output shaft. (Fig. 3 & 4)
- 4. Fasten Power Lock bolts in order (Fig. 5 & 6) shown below and apply fastening torques:
  - Apply 2.95Nm to fasten bolts in order (tightening angle 30°)
  - Apply 5.9Nm to fasten bolts in order.
  - Apply 11.8Nm to fasten bolts in order.
  - Check bolts are well tightened.