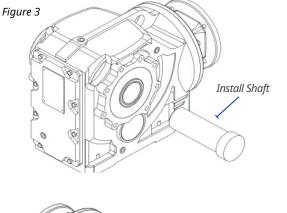

## **Right Side Instructions**

- 1. Clean output shaft surface where to install the power lock, customer shaft and power lock; do NOT apply any lubricant between the output shaft and customer shaft. (Fig. 1)
- 2. Install power lock onto the output shaft. (Fig. 2)
- 3. Install customer shaft in the hollow output shaft. (Fig. 3 & 4)
- 4. Fasten Power Lock bolts in order (Fig. 5 & 6) shown below and apply fastening torques:
  - Apply 2.95Nm to fasten bolts in order (tightening angle 30°)
  - Apply 5.9Nm to fasten bolts in order.
  - Apply 11.8Nm to fasten bolts in order.
  - Check bolts are well tightened.

## Left Side Instructions

- 1. Clean output shaft surface where to install the power lock, customer shaft and power lock; do NOT apply any lubricant between the output shaft and customer shaft. (Fig. 1)
- 2. Install power lock onto the output shaft. (Fig. 2)
- 3. Install customer shaft in the hollow output shaft. (Fig. 3 & 4)
- 4. Fasten Power Lock bolts in order shown below and apply fastening torques:
  - Apply 2.95Nm to fasten bolts in order (tightening angle 30°)
  - Apply 5.9Nm to fasten bolts in order.
  - Apply 11.8Nm to fasten bolts in order.
  - Check bolts are well tightened.