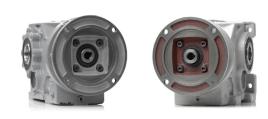

## **Right Side Instructions**

- 1. Clean output shaft surface where to install the power lock, customer shaft and power lock; do NOT apply any lubricant between the output shaft and customer shaft. (Fig. 1)
- 2. Install power lock onto the output shaft. (Fig. 2)
- 3. Install customer shaft in the hollow output shaft. (Fig. 3 & 4)
- 4. Fasten Power Lock bolts in order (Fig. 5 & 6) shown below and apply fastening torques:
  - Apply 2.95Nm to fasten bolts in order (tightening angle 30°)
  - Apply 5.9Nm to fasten bolts in order.
  - Apply 11.8Nm to fasten bolts in order.
  - Check bolts are well tightened.

## Left Side Instructions

- 1. Clean output shaft surface where to install the power lock, customer shaft and power lock; do NOT apply any lubricant between the output shaft and customer shaft. (Fig. 1)
- 2. Install power lock onto the output shaft. (Fig. 2)
- 3. Install customer shaft in the hollow output shaft. (Fig. 3 & 4)
- 4. Fasten Power Lock bolts in order shown below and apply fastening torques:
  - Apply 2.95Nm to fasten bolts in order (tightening angle 30°)
  - Apply 5.9Nm to fasten bolts in order.
  - Apply 11.8Nm to fasten bolts in order.
  - Check bolts are well tightened.