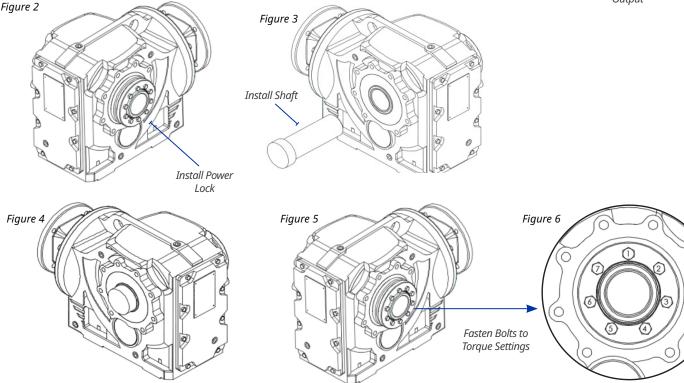

## **Right Side Instructions**

- 1. Clean output shaft surface where to install the power lock, customer shaft and power lock; do NOT apply any lubricant between the output shaft and customer shaft. (Fig. 1)
- 2. Install power lock onto the output shaft. (Fig. 2)
- 3. Install customer shaft in the hollow output shaft. (Fig. 3 & 4)
- 4. Fasten Power Lock bolts in order (Fig. 5 & 6) shown below and apply fastening torques:
  - Apply 2.95Nm to fasten bolts in order (tightening angle 30°)
  - Apply 5.9Nm to fasten bolts in order.
  - Apply 11.8Nm to fasten bolts in order.
  - Check bolts are well tightened.

## Left Side Instructions

- 1. Clean output shaft surface where to install the power lock, customer shaft and power lock; do NOT apply any lubricant between the output shaft and customer shaft. (Fig. 1)
- 2. Install power lock onto the output shaft. (Fig. 2)
- 3. Install customer shaft in the hollow output shaft. (Fig. 3 & 4)
- 4. Fasten Power Lock bolts in order shown below and apply fastening torques:
  - Apply 2.95Nm to fasten bolts in order (tightening angle 30°)
  - Apply 5.9Nm to fasten bolts in order.
  - Apply 11.8Nm to fasten bolts in order.
  - Check bolts are well tightened.