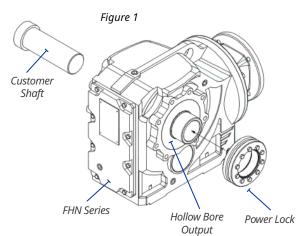

## **Right Side Instructions**

- 1. Clean output shaft surface where to install the power lock, customer shaft and power lock; do NOT apply any lubricant between the output shaft and customer shaft. (Fig. 1)
- 2. Install power lock onto the output shaft. (Fig. 2)
- 3. Install customer shaft in the hollow output shaft. (Fig. 3 & 4)
- 4. Fasten Power Lock bolts in order (Fig. 5 & 6) shown below and apply fastening torques:
  - Apply 2.95Nm to fasten bolts in order (tightening angle 30°)
  - Apply 5.9Nm to fasten bolts in order.
  - Apply 11.8Nm to fasten bolts in order.
  - Check bolts are well tightened.

## Left Side Instructions

- 1. Clean output shaft surface where to install the power lock, customer shaft and power lock; do NOT apply any lubricant between the output shaft and customer shaft. (Fig. 1)
- 2. Install power lock onto the output shaft. (Fig. 2)
- 3. Install customer shaft in the hollow output shaft. (Fig. 3 & 4)
- 4. Fasten Power Lock bolts in order shown below and apply fastening torques:
  - Apply 2.95Nm to fasten bolts in order (tightening angle 30°)
  - Apply 5.9Nm to fasten bolts in order.
  - Apply 11.8Nm to fasten bolts in order.
  - Check bolts are well tightened.