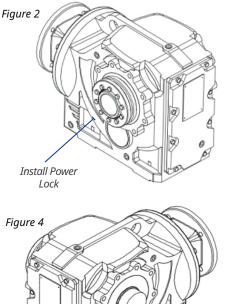

## **Right Side Instructions**

- 1. Clean output shaft surface where to install the power lock, customer shaft and power lock; do NOT apply any lubricant between the output shaft and customer shaft. (Fig. 1)
- 2. Install power lock onto the output shaft. (Fig. 2)
- 3. Install customer shaft in the hollow output shaft. (Fig. 3 & 4)
- 4. Fasten Power Lock bolts in order (Fig. 5 & 6) shown below and apply fastening torques:
  - Apply 2.95Nm to fasten bolts in order (tightening angle 30°)
  - Apply 5.9Nm to fasten bolts in order.
  - Apply 11.8Nm to fasten bolts in order.
  - Check bolts are well tightened.

## Left Side Instructions

- 1. Clean output shaft surface where to install the power lock, customer shaft and power lock; do NOT apply any lubricant between the output shaft and customer shaft. (Fig. 1)
- 2. Install power lock onto the output shaft. (Fig. 2)
- 3. Install customer shaft in the hollow output shaft. (Fig. 3 & 4)
- 4. Fasten Power Lock bolts in order shown below and apply fastening torques:
  - Apply 2.95Nm to fasten bolts in order (tightening angle 30°)
  - Apply 5.9Nm to fasten bolts in order.
  - Apply 11.8Nm to fasten bolts in order.
  - Check bolts are well tightened.