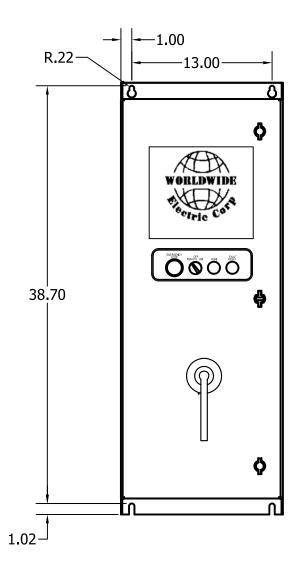

| Dated Dayron            |                                                       | 230V                                                                                                                 | 60 HP |          |
|-------------------------|-------------------------------------------------------|----------------------------------------------------------------------------------------------------------------------|-------|----------|
| Rated Power             |                                                       |                                                                                                                      | 460V  | 125 HP   |
| Max Full Load Amps      |                                                       |                                                                                                                      |       | 160 A    |
| Outside Dimensi         | ion                                                   | s                                                                                                                    |       | 37x15x12 |
| Input Voltage           | 208-480VAC ±10%, 50/60Hz<br>Optional 380, 415, 575VAC |                                                                                                                      |       |          |
| Overload Rating         |                                                       | 500% for 30s                                                                                                         |       |          |
| Overload Range          |                                                       | 120-180 A                                                                                                            |       |          |
| CT Rating               |                                                       | 150:5                                                                                                                |       |          |
| Ambient<br>Conditions   |                                                       | 0° to 40 °C, 5-95% relative humidity, 0-3300ft above sea level (Can be designed to operate outside these conditions) |       |          |
| Inputs                  | 7                                                     | dry contacts using 120VAC                                                                                            |       |          |
| Programmable<br>Outputs | 3                                                     | 2-Form C (5A, 240VAC max) 1- Form A 26 programmable functions                                                        |       |          |

 REV NO
 REVISION
 DATE
 BY

 D
 UPDATED
 7/24/15
 GC

REPRO SCALE

WEPICSSRV12-40/125 ASSEMBLY DRAWING

SCALE DRAWING NUMBER DRAWN BY C.L.

NOTED VMX-0139 CHK/D. BY

SHEET REV. No.

1 OF 1 D 06/16/2015

NOTE

1. UNITS ARE NEMA 4 RATED.