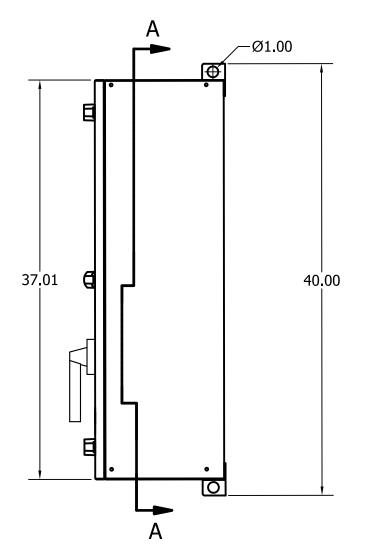

 REV NO
 REVISION
 DATE
 BY

 D
 UPDATED
 7/24/15
 GC

REPRO SCALE

WEPICSSRV12-40/125 ASSEMBLY DRAWING

SCALE DRAWING NUMBER DRAWN BY C.L.

NOTED VMX-0139 CHK/D. BY

SHEET REV. No.

1 OF 1 D 06/16/2015

NOTE

1. UNITS ARE NEMA 4 RATED.