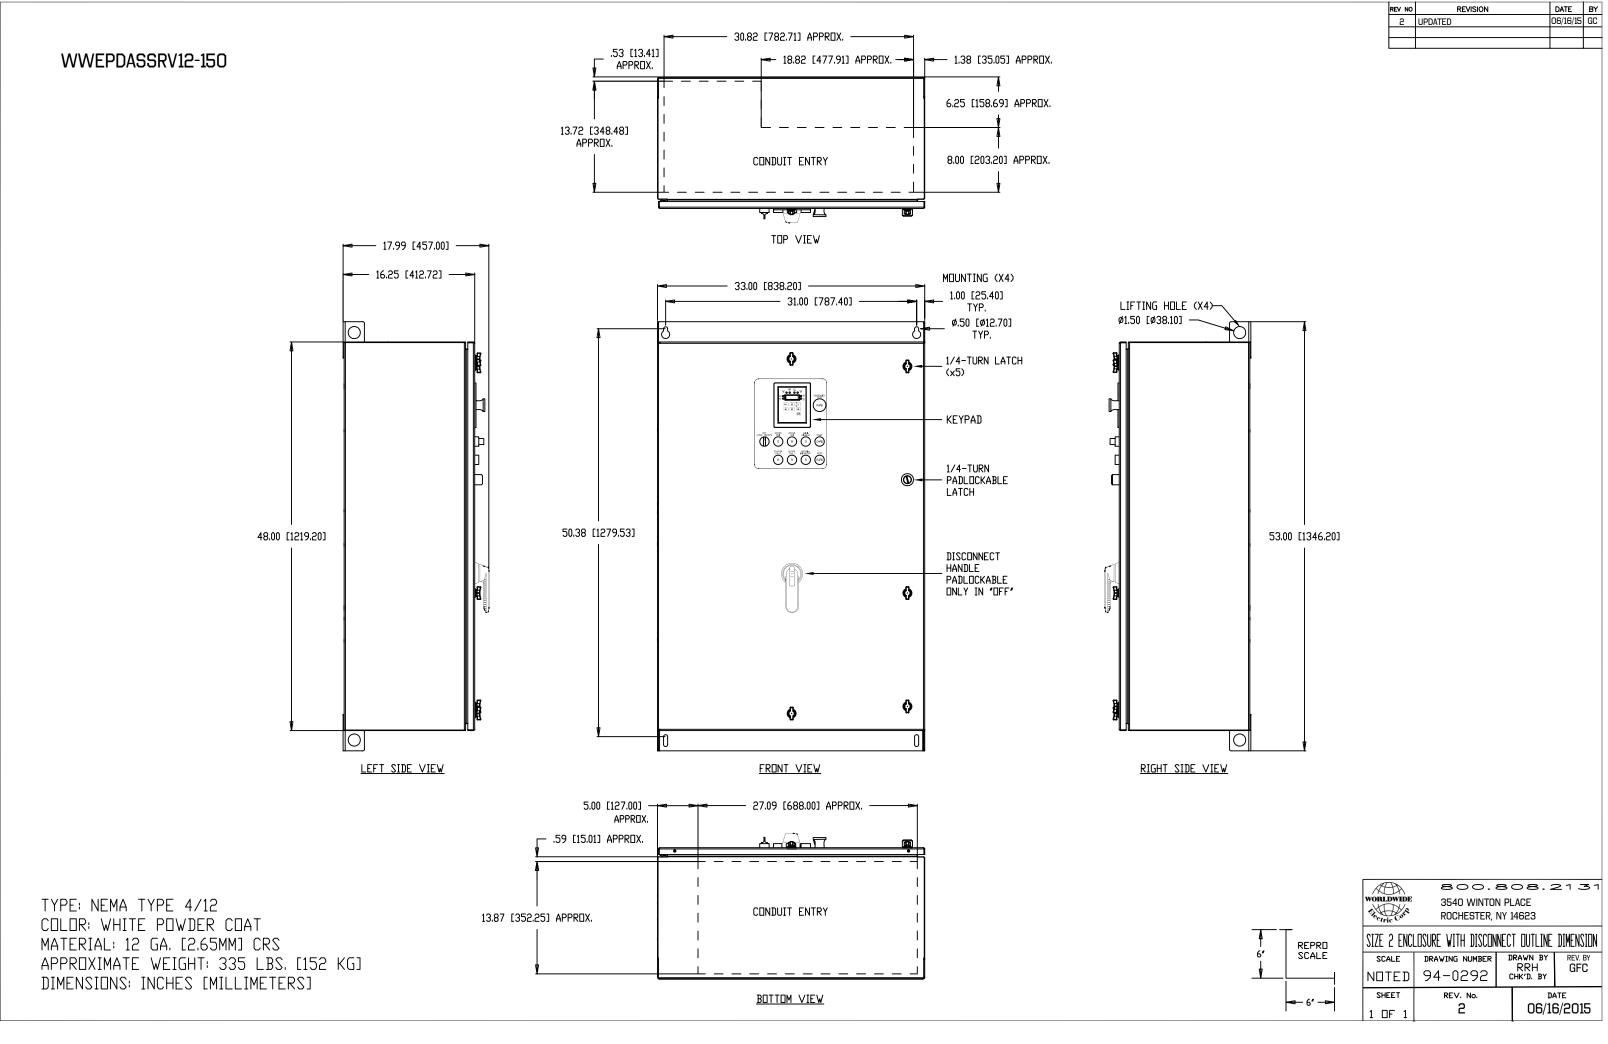

## WWEPDASSRV12-150

## **General Product Specifications**

- NEMA 4/12 Enclosure
- Service entrance rated
- 230/460V Rated
- Advanced Motor Protection
- Full panel surge protection
- CB with door mounted lockable handle
- Integral full rated bypass contactor with X-Line mode
- Accepts inputs for up to 7 Murphy switches
- Individually selectable for NO or NC
- Interposing relays isolation on Murphy inputs
- Vibration tip, crank case oil level, low pressure, high pressure, oil level, lubricator oil level, spare lamps
- Front panel indicators and keypad
- Start/stop, HOA, reset buttons
- Indicating LED's on I/O board (troubleshooting aid)
- Current imbalance, overcurrent, undercurrent, phase loss, shorted load, and ground fault protections standard

| Rated Power               |   |                                                                                                                            | 230V | 75 HP    |
|---------------------------|---|----------------------------------------------------------------------------------------------------------------------------|------|----------|
|                           |   |                                                                                                                            | 460V | 150 HP   |
| Max Full Load Amps        |   |                                                                                                                            |      | 210 A    |
| Outside Dimensions        |   |                                                                                                                            |      | 48x33x16 |
| Input Voltage             |   | 230/460VAC ±10%, 50/60Hz<br>Optional 380, 415, 575VAC                                                                      |      |          |
| Overload Rating           |   | Normal Duty: 500% for 20s (Variable Torque<br>Applications)<br>Heavy Duty: 500% for 60s (Constant Torque<br>Applications)  |      |          |
| Overload Range            |   | 160-240 A                                                                                                                  |      |          |
| CT Rating                 |   | 200:5                                                                                                                      |      |          |
| Ambient Conditions        |   | 0° to 50 °C, 5-95% relative humidity,<br>0-3300ft above sea level (Can be designed to<br>operate outside these conditions) |      |          |
| Inputs                    | 7 | dry contacts using 24VDC                                                                                                   |      |          |
| Programmable<br>Outputs   | 3 | 2-Form C (5A, 240VAC max)<br>1- Form A<br>26 programmable functions                                                        |      |          |
| Dedicated Fault<br>Output | 1 | AC Triac solid state switch 240VAC 50mA max                                                                                |      |          |