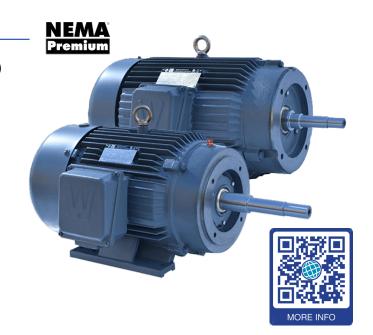

# Closed Couple, Severe Duty Motors

# **PEWWE Series**

# Three-phase motors for pumping applications

WorldWide Electric Totally Enclosed Fan Cooled (TEFC) Close Coupled Pump motors are designed to meet the demands of industrial and commercial pumping applications. Ideal for centrifugal pump applications requiring JM or JP shafts, these close coupled pump motors meet or exceed requirements for premium efficiency.

## **Product Features**

- Output: 1 - 50 hp

- Speed: 1800 and 3600 rpm - Voltage: 230/460 Volts at 60 Hz

- Service Factor: 1.25 SF

- Totally Enclosed Fan Cooled (TEFC) enclosure
- IP55 protection
- Class F insulation
- C-Face with feet
- Inverter duty, 10:1 CT / 20:1 VT (1.0 SF)
- Spike resistant wire, per NEMA MG-1, Part 31
- Class 1, Division 2, Groups A, B, C, D