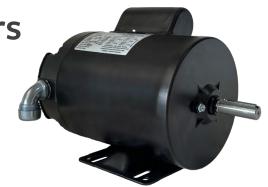

(800) 808-2131 worldwideelectric.com

**Boat Lift & Boat Hoist Motors** 

**Single-phase BL Series Motors** 

-Output: ¾ and 1 hp -Speed: 1800 rpm

-Voltage and Frequency: 115/230 volt at 60 Hz -Service Factor: 1.25 SF (¾ hp), 1.15 SF (1 hp) -Enclosure: Totally Enclosed Non-Ventilated

- Mounting Configuration: F1